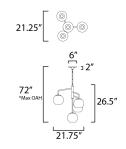

# **MEASUREMENTS**

DIMENSION : 21.5" L x 21.5" W x 26.5" H

MAX OAH : 72" OAH

CANOPY : 6" W x 0.5" H x 6" L

HANGING WEIGHT : 11.05 lb