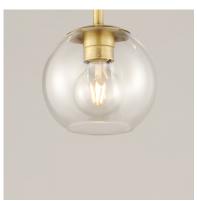

## PRODUCT DESCRIPTION

Vessels of heavy weight Clear glass are supported on frames of solid brass finished in a hand rubbed Natural Aged Brass finish. A versatile collection of up and down configurations which can be directly attached to the canopy or extended down by the rods supplied.



\*max overall height

# **MEASUREMENTS**

DIMENSION : 21.5" L x 21.5" W x 26.5" H

MAX OAH : 72" OAH

CANOPY : 6" W x 0.5" H x 6" L

HANGING WEIGHT : 11.05 lb

# LAMPING

INPUT VOLTAGE : 120V

BULB : 4 x 60W Incandescent E26 Medium , 240W Total

BULB INCLUDED : (Not Included)

#### **FINISHES OPTION**



Natural Aged Brass (NAB)

## GLASS

Clear CL

### MATERIAL

Brass, Glass

#### **RATINGS**

cULus Dry Location



# **ADDITIONAL**

ADJUSTABLE SLOPE: 90 OPERATING TEMPERATURE: -20°C (-4°F), 40°C (104°