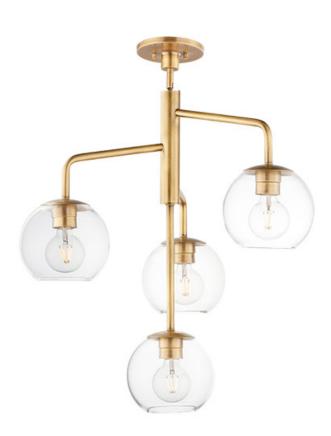

## PRODUCT DESCRIPTION

Vessels of heavy weight Clear glass are supported on frames of solid brass finished in a hand rubbed Natural Aged Brass finish. A versatile collection of up and down configurations which can be directly attached to the canopy or extended down by the rods supplied.

# **MEASUREMENTS**

DIMENSION : 21.5" L x 21.5" W x 26.5" H

MAX OAH : 72" OAH

CANOPY : 6" W x 0.5" H x 6" L

HANGING WEIGHT : 11.05 lb